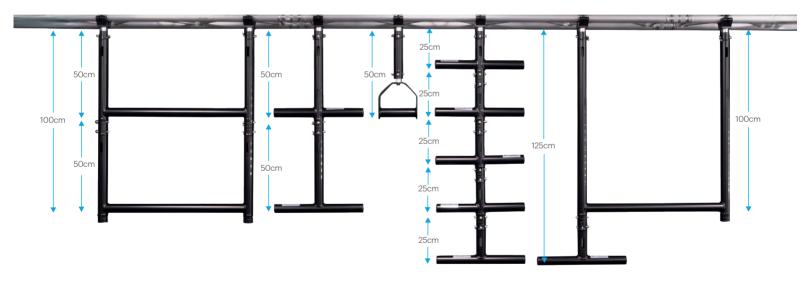

#### What makes this system unique?

The primary advantage of the our TSU Single Tube System is that it maintains consistent distances between the horizontal tubes. In all systems and setups, the tubes can be adjusted in increments of 25 cm (e.g., 50, 75, 100 cm, etc.).

This feature allows for the construction of symmetrical structures with uniform suspension depths at every position.